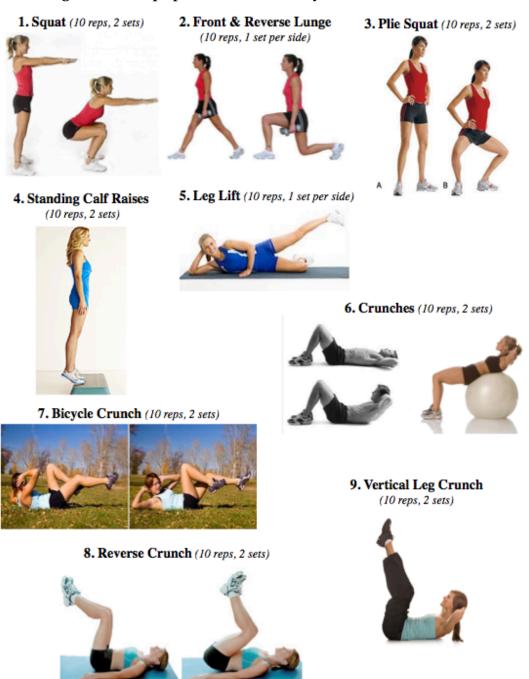

# Signature Daily Body Practice

### **General Recommendations:**

- Perform the repetitions indicated and then repeat for the number of sets. Rest 30 seconds between sets
- Schedule the workouts separately on 2 nonconsecutive days of your week.
- Be mindful of form and make slow deliberate movements
- Smile, this is your time, just experience your experience

## **Before You Begin**

Warm with 5 minutes of cardio and stretching, you can skip this if you are doing the routine following a cardio session.

## **Strength Training Without Equipment - Lower Body (30 minutes)**



### **After You Finish**

• Cool down by letting your heart rate come down gradually and then stretch